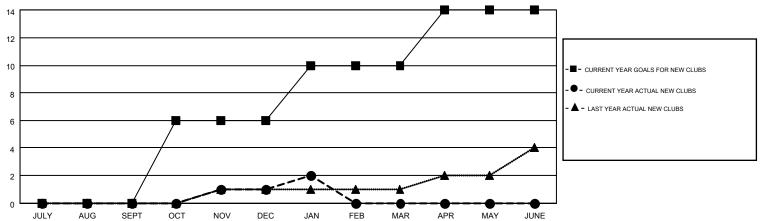

## Multiple District 5M

DENNIS STEVENSON, JUDY HANKOM

GMT CA NA

|                       |                  | Clubs     |                  |                  | Members               |                    |                                        |                    |                  |  |
|-----------------------|------------------|-----------|------------------|------------------|-----------------------|--------------------|----------------------------------------|--------------------|------------------|--|
| RESULTS FOR 2015-2016 |                  |           |                  |                  | RESULTS FOR 2015-2016 |                    |                                        |                    |                  |  |
| QUARTER               | NEW CLUB<br>GOAL | NEW CLUBS | DROPPED<br>CLUBS | NET<br>GAIN/LOSS | QUARTER               | NEW MEMBER<br>GOAL | CHARTER AND<br>NEW<br>MEMBERS<br>ADDED | DROPPED<br>MEMBERS | NET<br>GAIN/LOSS |  |
| JULY/AUG/SEPT         | 0                | 0         | 3                | -3               | JULY/AUG/SEPT         | -3                 | 427                                    | 571                | -144             |  |
| OCT/NOV/DEC           | 6                | 1         | 2                | -1               | OCT/NOV/DEC           | 292                | 500                                    | 629                | -129             |  |
| JAN/FEB/MAR           | 4                | 1         | 0                | 1                | JAN/FEB/MAR           | 101                | 217                                    | 205                | 12               |  |
| APR/MAY/JUNE          | 4                | 0         | 0                | 0                | APR/MAY/JUNE          | 63                 | 0                                      | 0                  | 0                |  |

## GOALS AND ACTUAL NEW CLUBS CUMULATIVE