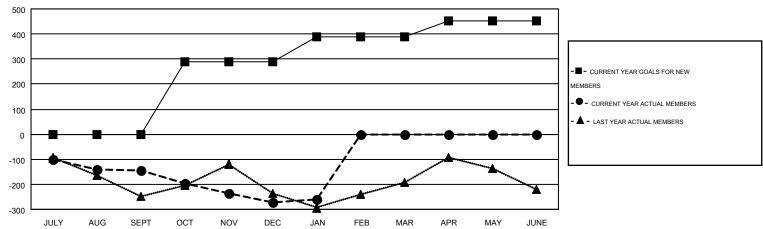

## Multiple District 5M

DENNIS STEVENSON, JUDY HANKOM

GMT CA NA

|                       |                  | Clubs     |                  |                  | Members               |                    |                                        |                    |                  |  |
|-----------------------|------------------|-----------|------------------|------------------|-----------------------|--------------------|----------------------------------------|--------------------|------------------|--|
| RESULTS FOR 2015-2016 |                  |           |                  |                  | RESULTS FOR 2015-2016 |                    |                                        |                    |                  |  |
| QUARTER               | NEW CLUB<br>GOAL | NEW CLUBS | DROPPED<br>CLUBS | NET<br>GAIN/LOSS | QUARTER               | NEW MEMBER<br>GOAL | CHARTER AND<br>NEW<br>MEMBERS<br>ADDED | DROPPED<br>MEMBERS | NET<br>GAIN/LOSS |  |
| JULY/AUG/SEPT         | 0                | 0         | 3                | -3               | JULY/AUG/SEPT         | -3                 | 427                                    | 571                | -144             |  |
| OCT/NOV/DEC           | 6                | 1         | 2                | -1               | OCT/NOV/DEC           | 292                | 500                                    | 629                | -129             |  |
| JAN/FEB/MAR           | 4                | 1         | 0                | 1                | JAN/FEB/MAR           | 101                | 217                                    | 205                | 12               |  |
| APR/MAY/JUNE          | 4                | 0         | 0                | 0                | APR/MAY/JUNE          | 63                 | 0                                      | 0                  | 0                |  |

## GOALS AND ACTUAL MEMBERS CUMULATIVE

| DROPPED CLUBS: 5         |           | 358 CLUBS OF 653 ADDED 1 OR MORE<br>NEW MEMBERS | GENDER DISTRIBUTION  MALE 15,680 (73.05%) |                |       |
|--------------------------|-----------|-------------------------------------------------|-------------------------------------------|----------------|-------|
| DROPPED MEMBERS          |           |                                                 | FEMALE                                    | 5,784 (26.95%) |       |
| DECEASED  CLUB CANCELLED | 158<br>15 | CLICK HERE FOR HEALTH                           | FAMILY UNIT MEMBERS                       |                | 4,308 |
| OTHER                    | 1,232     | ASSESSMENT DATA                                 | HEAD OF HOUSEHOLD                         |                | 2,124 |
| TOTAL                    | 1,405     |                                                 | NON-HEAD OF HOUSEHOL                      | 2,184          |       |